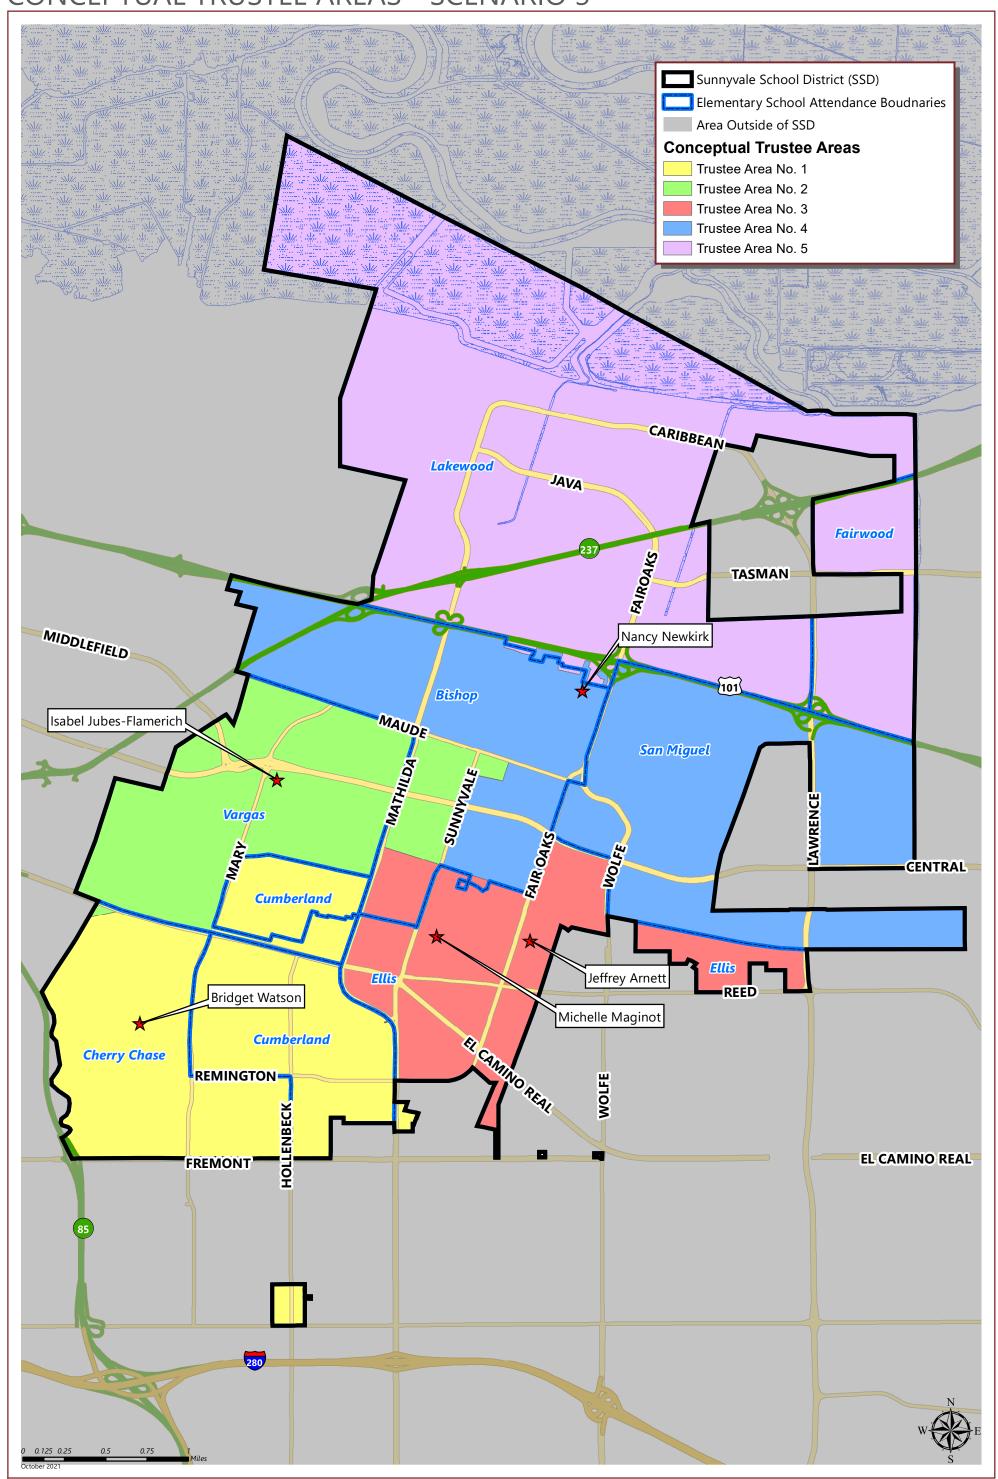

## **SUNNYVALE SCHOOL DISTRICT**

CONCEPTUAL TRUSTEE AREAS - SCENARIO 3

## **SUNNYVALE SCHOOL DISTRICT**

CONCEPTUAL TRUSTEE AREAS - SCENARIO 3

| Total Population:                          | 96,550                         | Ideal Popultion: | 19,310         | Variance:      | 8.4%           |  |  |  |
|--------------------------------------------|--------------------------------|------------------|----------------|----------------|----------------|--|--|--|
|                                            |                                |                  |                |                |                |  |  |  |
|                                            | Total Population (2020 Census) |                  |                |                |                |  |  |  |
|                                            | Trustee Area 1                 | Trustee Area 2   | Trustee Area 3 | Trustee Area 4 | Trustee Area 5 |  |  |  |
| Population                                 | 20,068                         | 19,691           | 18,861         | 19,480         | 18,450         |  |  |  |
| Population Variance                        | 758                            | 381              | -449           | 170            | -860           |  |  |  |
|                                            | 3.9%                           | 2.0%             | -2.3%          | 0.9%           | -4.5%          |  |  |  |
| Hispanic/Latino                            | 8.0%                           | 18.4%            | 15.8%          | 31.5%          | 21.8%          |  |  |  |
| White                                      | 38.4%                          | 25.4%            | 24.0%          | 19.6%          | 22.5%          |  |  |  |
| Black/<br>African American                 | 1.1%                           | 1.1%             | 1.6%           | 1.7%           | 1.9%           |  |  |  |
| American Indian/<br>Alaska Native          | 0.1%                           | 0.1%             | 0.1%           | 0.2%           | 0.1%           |  |  |  |
| Asian                                      | 46.4%                          | 51.0%            | 54.2%          | 42.6%          | 49.0%          |  |  |  |
| Native Hawaiian/<br>Other Pacific Islander | 0.1%                           | 0.2%             | 0.2%           | 0.5%           | 0.7%           |  |  |  |
| Other                                      | 0.5%                           | 0.6%             | 0.5%           | 0.6%           | 0.5%           |  |  |  |
| Two or More Races                          | 5.5%                           | 3.2%             | 3.6%           | 3.4%           | 3.4%           |  |  |  |