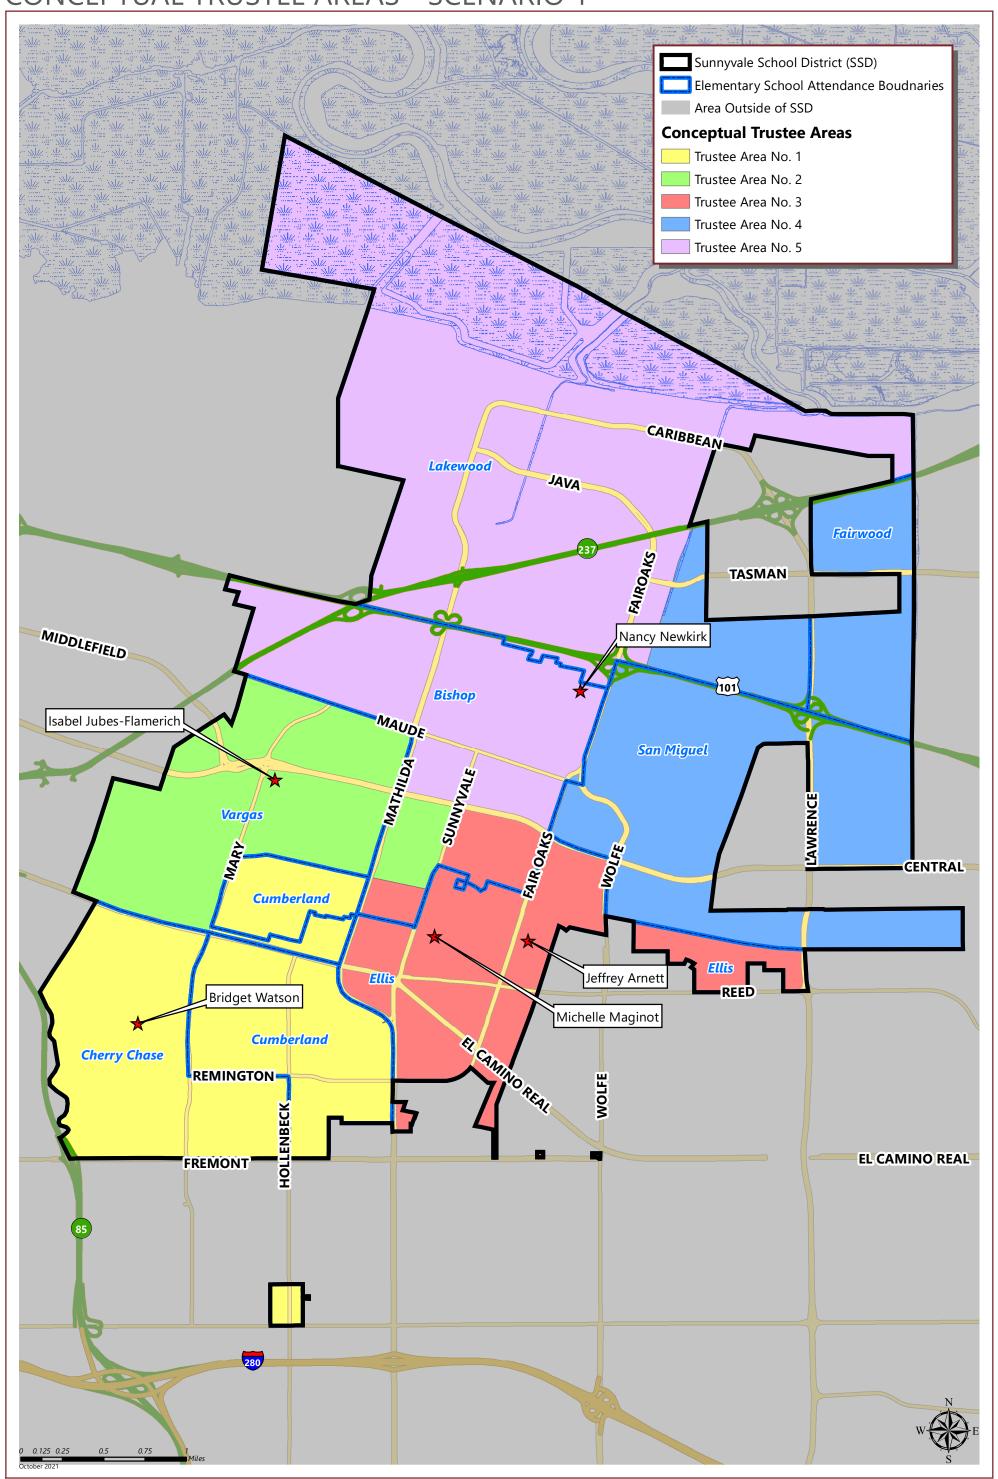

## **SUNNYVALE SCHOOL DISTRICT**

CONCEPTUAL TRUSTEE AREAS - SCENARIO 1

## **SUNNYVALE SCHOOL DISTRICT**

CONCEPTUAL TRUSTEE AREAS - SCENARIO 1

| Total Population:                          | 96,550                         | Ideal Popultion: | 19,310         | Variance:      | 7.9%           |  |  |  |
|--------------------------------------------|--------------------------------|------------------|----------------|----------------|----------------|--|--|--|
|                                            |                                |                  | (2020 5        |                |                |  |  |  |
|                                            | Total Population (2020 Census) |                  |                |                |                |  |  |  |
|                                            | Trustee Area 1                 | Trustee Area 2   | Trustee Area 3 | Trustee Area 4 | Trustee Area 5 |  |  |  |
| Population                                 | 20,061                         | 18,797           | 18,575         | 19,011         | 20,106         |  |  |  |
| Population Variance                        | 751                            | -513             | -735           | -299           | 796            |  |  |  |
|                                            | 3.9%                           | -2.7%            | -3.8%          | -1.5%          | 4.1%           |  |  |  |
| Hispanic/Latino                            | 7.9%                           | 18.3%            | 16.6%          | 23.6%          | 28.7%          |  |  |  |
| White                                      | 38.4%                          | 25.9%            | 23.6%          | 18.9%          | 23.2%          |  |  |  |
| Black/<br>African American                 | 1.1%                           | 1.1%             | 1.7%           | 1.7%           | 1.9%           |  |  |  |
| American Indian/<br>Alaska Native          | 0.1%                           | 0.1%             | 0.1%           | 0.1%           | 0.1%           |  |  |  |
| Asian                                      | 46.4%                          | 50.6%            | 53.8%          | 51.2%          | 41.6%          |  |  |  |
| Native Hawaiian/<br>Other Pacific Islander | 0.1%                           | 0.2%             | 0.2%           | 0.7%           | 0.4%           |  |  |  |
| Other                                      | 0.5%                           | 0.5%             | 0.5%           | 0.5%           | 0.6%           |  |  |  |
| Two or More Races                          | 5.5%                           | 3.2%             | 3.5%           | 3.3%           | 3.6%           |  |  |  |